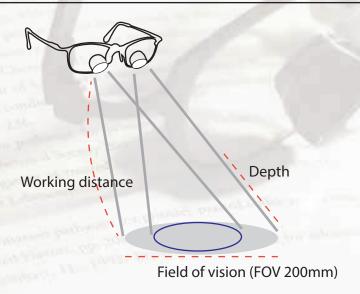

### Magnification Option (ex. Working Distance : 40cm)

SILVER

BLACK

NK00 SIZE 144\_50\_144

| Style         | TTL                                     |
|---------------|-----------------------------------------|
| Magnification | x2.5 / x3.0 / x3.3 / x3.8 / x5.0 / x6.0 |
| Model name    | NK 00                                   |
| Color         | Blue / Wine / Silver / Black            |

NK01 SIZE 142\_48\_144

| Style         | TTL                                           |
|---------------|-----------------------------------------------|
| Magnification | x2.5 / x3.0 / x3.3 / x3.8 / x5.0 / x6.0       |
| Model name    | NK 01                                         |
| Color         | lvory_Black / Red_Black / Green_Brown / Black |