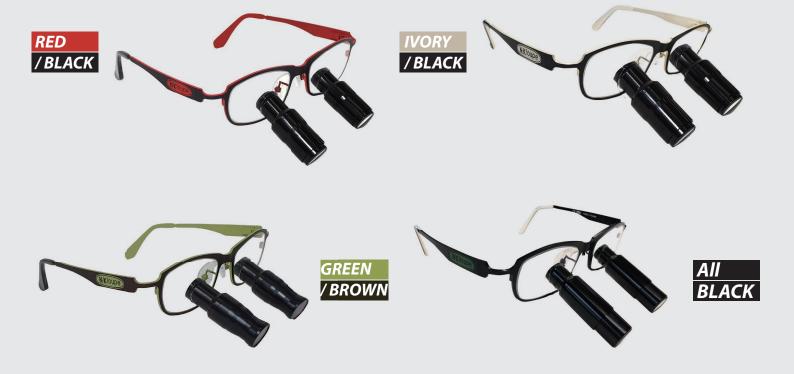

NK01 SIZE 142\_48\_144

| Style         | TTL                                           |
|---------------|-----------------------------------------------|
| Magnification | x2.5 / x3.0 / x3.3 / x3.8 / x5.0 / x6.0       |
| Model name    | NK 01                                         |
| Color         | lvory_Black / Red_Black / Green_Brown / Black |