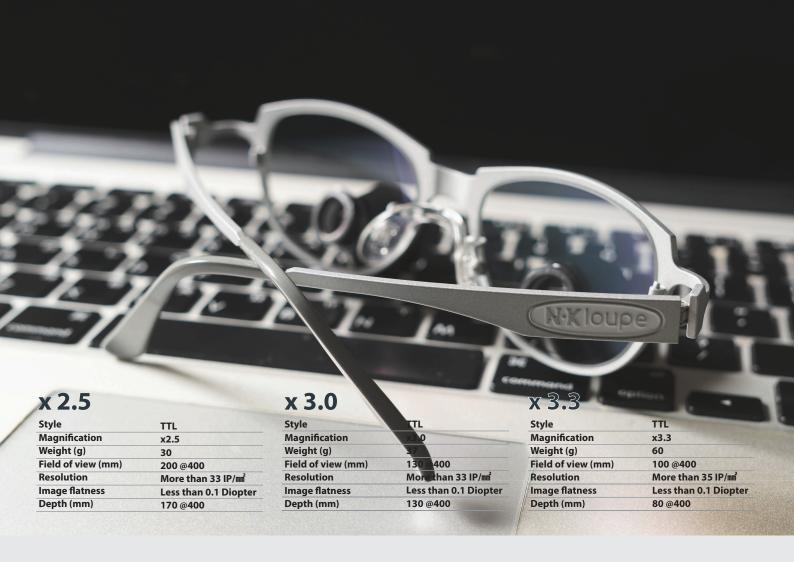

#### **Building User Convenience**

- NK's frame design is lighter than flip-up type and other company's TTL loupes by ergonomically designing. and this stable frame is made of pure titanium and is coted with special plating, and cut off the source of allergy.
- 2. It has a wide field and depth by using mineral lenses.

#### **Adventage of TTL loupe**

- 1. TTL loupes are attached to glasses, so it has a wide visibility because they are close to the distance.
- 2. TTL loupes are light because they don't have PD control device.