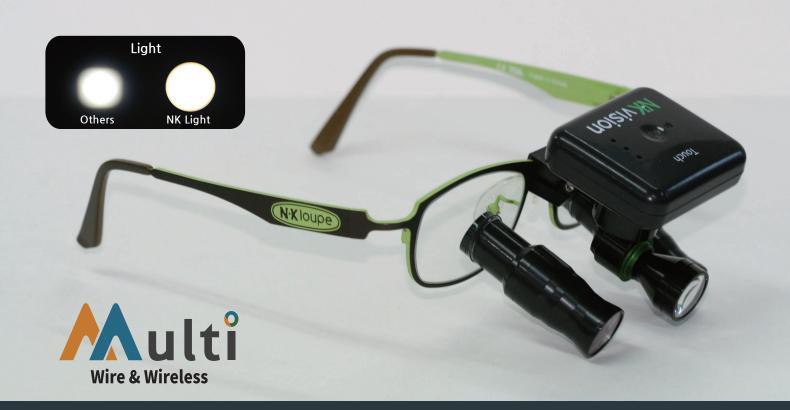

LED Light Wire & Wireless

| Style       | LED Light                |  |
|-------------|--------------------------|--|
| Brightness  | 55,000 Lux ~ 140,000 Lux |  |
| Model name  | NK Multi Light           |  |
| Light Color | White + Yellow           |  |