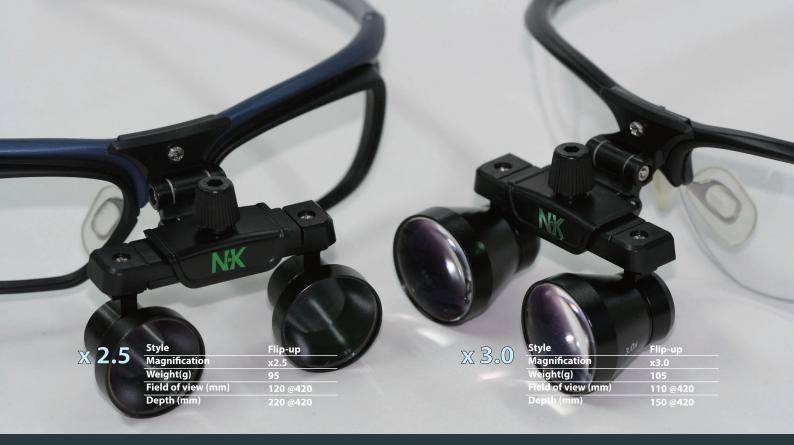

Flip-up x2.5 / x3.0

| Style         | Flip- up                 |
|---------------|--------------------------|
| Magnification | x2.5 / x3.0              |
| Model name    | NK-F                     |
| Color         | Black, Blue, Red, Silver |