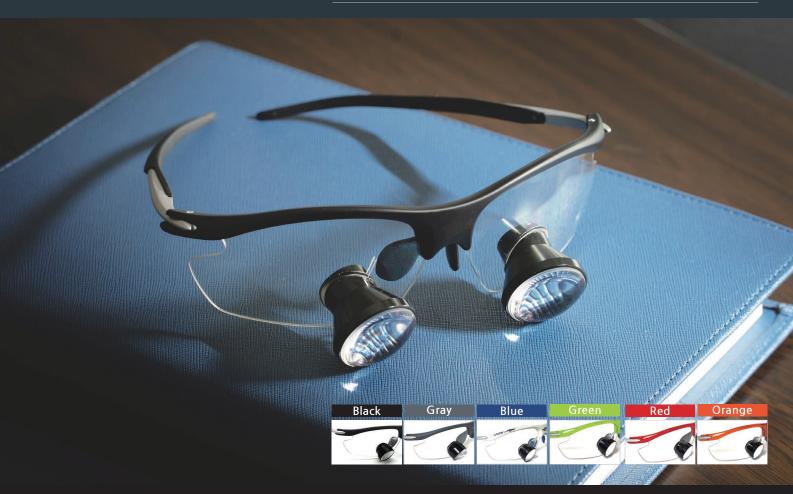

**Goggle** x2.5 / x3.0

| Style         | Goggle                                |
|---------------|---------------------------------------|
| Magnification | x2.5 / x3.0                           |
| Model name    | NK-G                                  |
| Color         | Black, Gray, Blue, Green, Red, Orange |