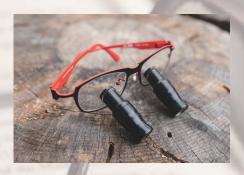

#### **Correct posture**

NK Loupes help you correct your posture by guiding you to the right posture.

It provides a large view of the image to reduce eye strain. It's easier and more precise to practice.