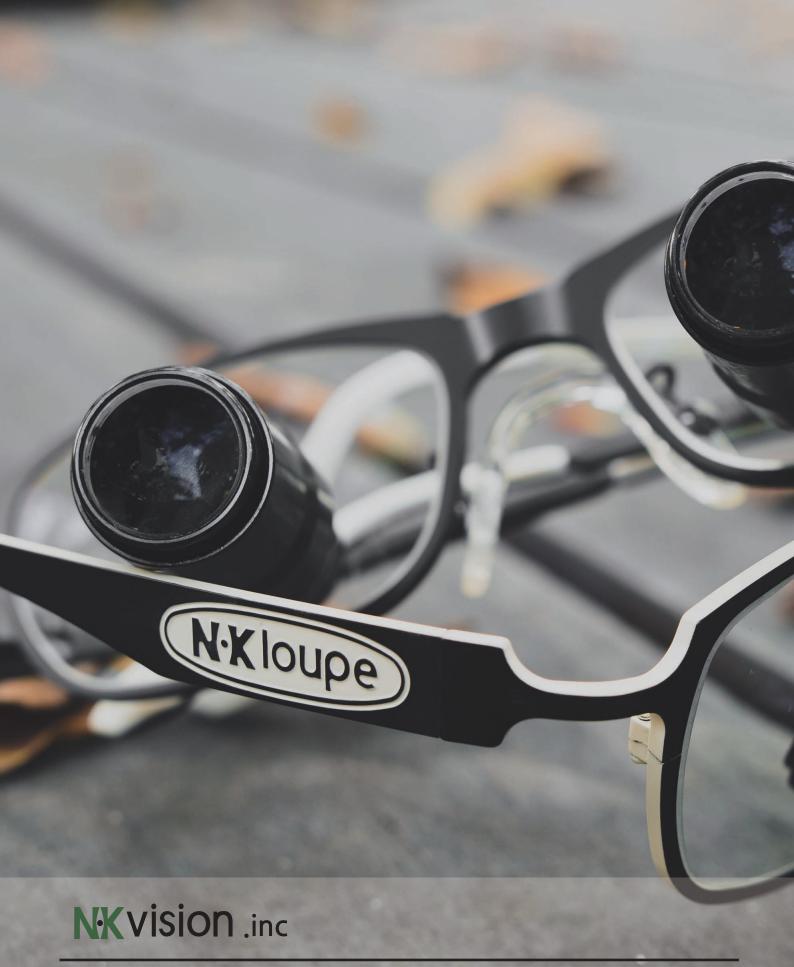

# Why NK loupe?

German mineral lens

P Premium lens

#### **Building User Convenience**

- NK's frame design is lighter than flip-up type and other company's TTL loupes by ergonomically designing. and this stable frame is made of pure titanium and is coted with special plating, and cut off the source of allergy.
- 2. It has a wide field and depth by using mineral lenses.

#### **Correct posture**

NK Loupes help you correct your posture by guiding you to the right posture.

It provides a large view of the image to reduce eye strain. It's easier and more precise to practice.

#### **Adventage of TTL loupe**

- 1. TTL loupes are attached to glasses, so it has a wide visibility because they are close to the distance.
- 2. TTL loupes are light because they don't have PD control device.