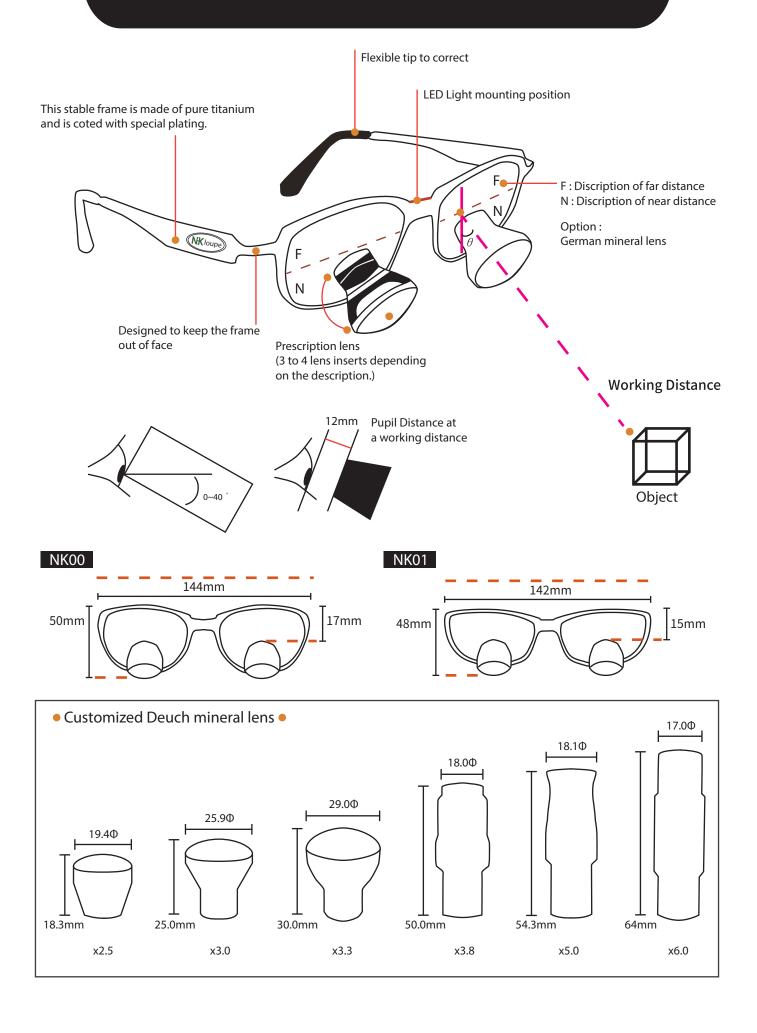

# Why NK loupe?

German mineral lens

P Premium lens

#### **Building User Convenience**

- NK's frame design is lighter than flip-up type and other company's TTL loupes by ergonomically designing. and this stable frame is made of pure titanium and is coted with special plating, and cut off the source of allergy.
- 2. It has a wide field and depth by using mineral lenses.

### Magnification Option (ex. Working Distance : 40cm)

SILVER

BLACK

NK00 SIZE 144\_50\_144

| Style         | TTL                                     |
|---------------|-----------------------------------------|
| Magnification | x2.5 / x3.0 / x3.3 / x3.8 / x5.0 / x6.0 |
| Model name    | NK 00                                   |
| Color         | Blue / Wine / Silver / Black            |

NK01 SIZE 142\_48\_144

| Style         | TTL                                           |
|---------------|-----------------------------------------------|
| Magnification | x2.5 / x3.0 / x3.3 / x3.8 / x5.0 / x6.0       |
| Model name    | NK 01                                         |
| Color         | lvory_Black / Red_Black / Green_Brown / Black |