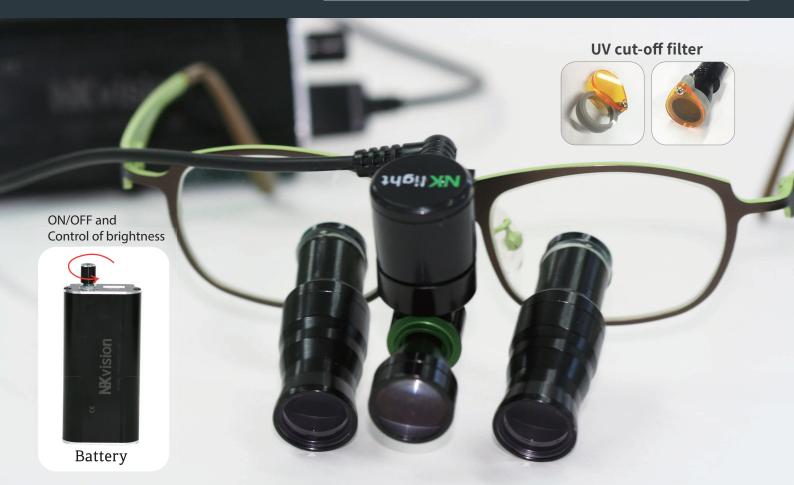

LED Light Wire & Wireless

| Style       | LED Light                |  |
|-------------|--------------------------|--|
| Brightness  | 55,000 Lux ~ 140,000 Lux |  |
| Model name  | NK Multi Light           |  |
| Light Color | White + Yellow           |  |

Battery Light battery

| Style                  | Battery   | Wireless Battery |
|------------------------|-----------|------------------|
| Bufferung hour         | 7~10 hr   | 60min ~ 100min   |
| Charging times allowed | 600 times | 300 times        |
| Color                  | Black     | Black            |