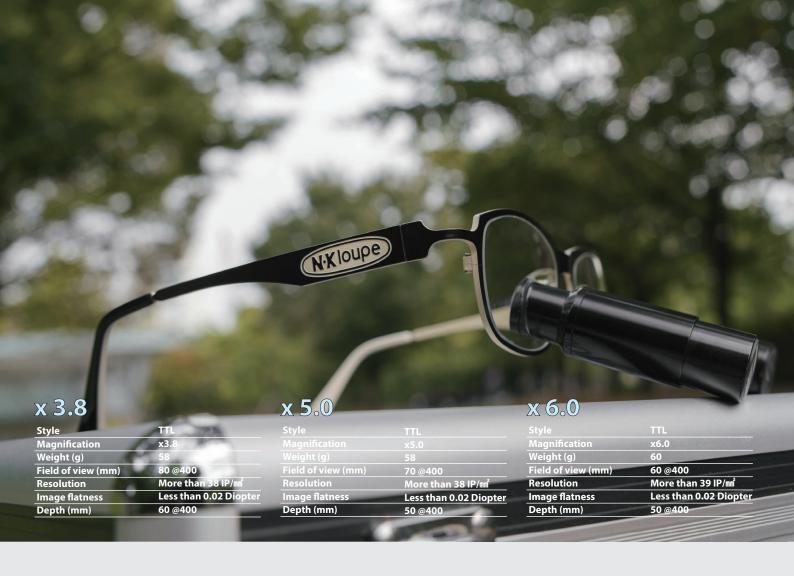

### Magnification Option (ex. Working Distance : 40cm)

SILVER

BLACK

NK00 SIZE 144\_50\_144

| Style         | TTL                                     |
|---------------|-----------------------------------------|
| Magnification | x2.5 / x3.0 / x3.3 / x3.8 / x5.0 / x6.0 |
| Model name    | NK 00                                   |
| Color         | Blue / Wine / Silver / Black            |